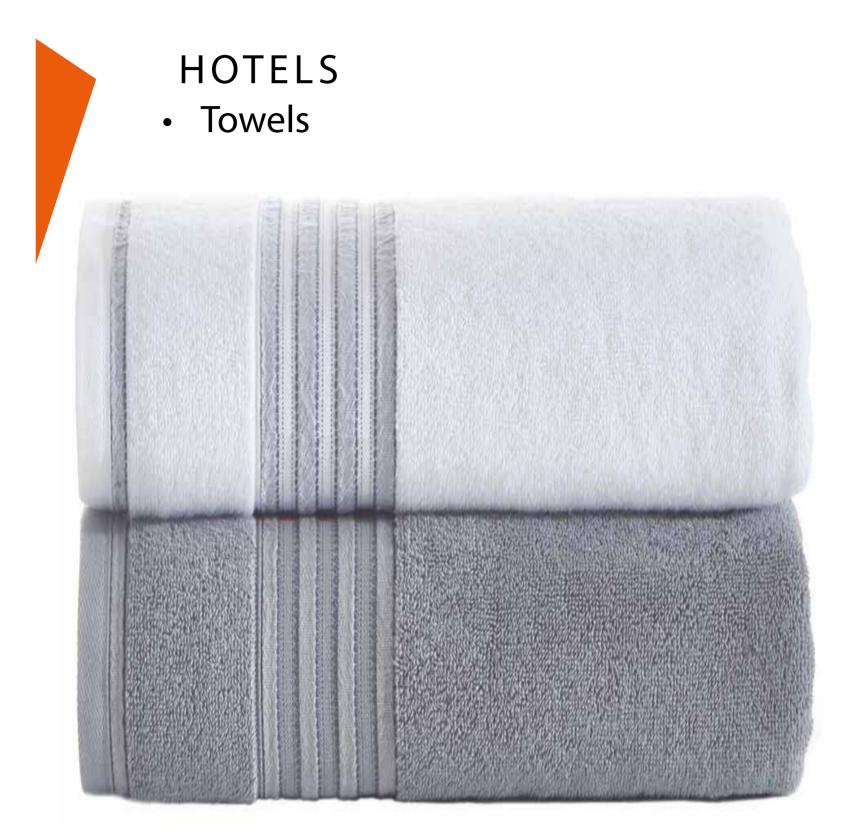

# **About Products**

HOTEL, our products are used in models that are preferred in hotels in many parts of the world. The towel group consists of Head towels, Bath towels, Bathrobes ,Towel slipper products and bed groups such as duvet cover, bed sheet, pillowcases produced as striped and plain satin. In line with the customer's request, the customer's logo, preferred pictures and patterns can be worked on our products

### Hotels 1-8 TOWELS 9-16 BATHROBES 17-18 OTHERS Towel slippers Duvet covers Bed Sheets Pillowcases Matress peds Bathroom mats 19-20 Accessories HOTEL'S BATHROOM COMFORT Sports 21-22 SPORTS & SPA & FITNESS & SEA & POOL Promotions 23-24 SPECIAL DEMANDS