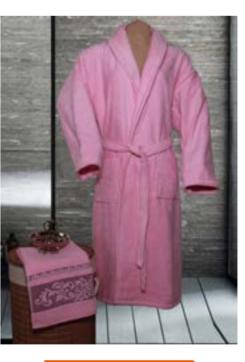

| DT-20                     |
|---------------------------|
| DATUDODEC                 |
| BATHROBES                 |
| Cotton yarn bathrobe      |
| Piqué bathrobe            |
| Microfiber bathrobe       |
| Bamboo yarn bathrobe      |
| ALL BEST QUALITY          |
| 100% paterial cattor yara |

100% natural cotton yarn 100% bamboo yarn 100% natural cotton yarn Pique Esthetic and comfortable Microfiber

| DKC TEXTILE |
|-------------|
|-------------|

DT-33

DT-34

13

DT-36

DT-37

DKC TEXTILE