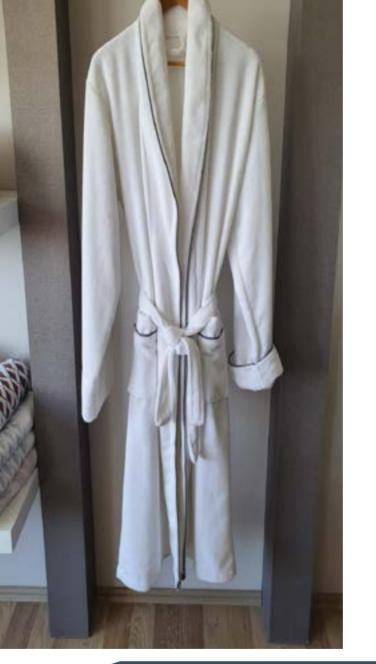

| DT-20                     |
|---------------------------|
| DATUDODEC                 |
| BATHROBES                 |
| Cotton yarn bathrobe      |
| Piqué bathrobe            |
| Microfiber bathrobe       |
| Bamboo yarn bathrobe      |
| ALL BEST QUALITY          |
| 100% paterial cattor yara |

100% natural cotton yarn 100% bamboo yarn 100% natural cotton yarn Pique Esthetic and comfortable Microfiber

| DKC TEXTILE |
|-------------|
|-------------|

DT-33

DT-34

13

DT-36

DT-37

DKC TEXTILE