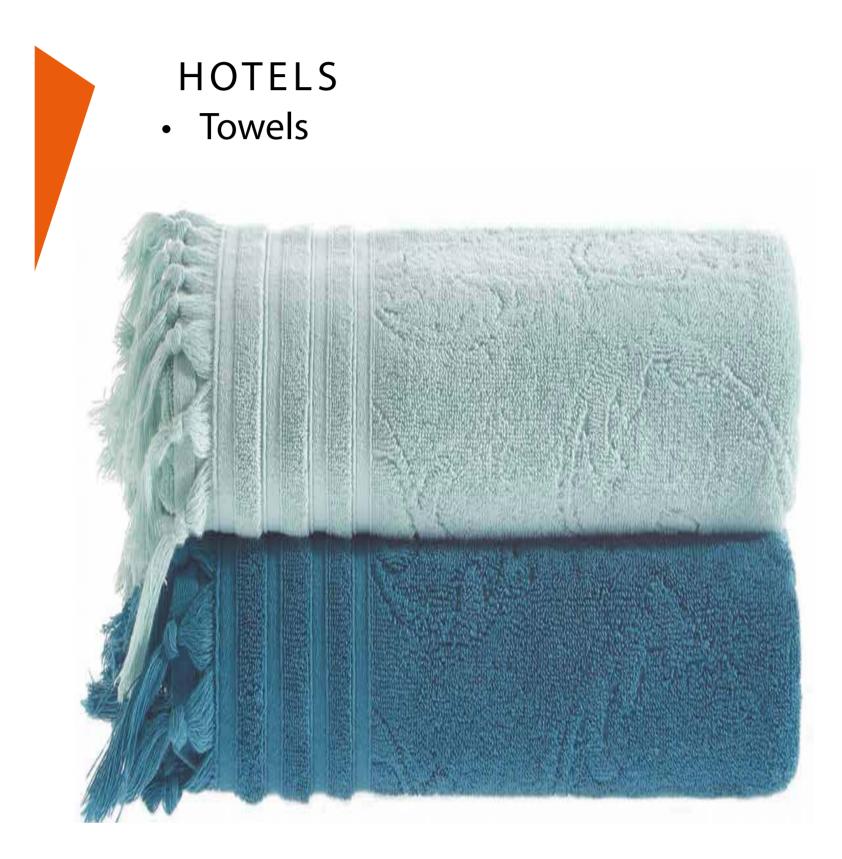

# **About Products**

HOTEL, our products are used in models that are preferred in hotels in many parts of the world. The towel group consists of Head towels, Bath towels, Bathrobes ,Towel slipper products and bed groups such as duvet cover, bed sheet, pillowcases produced as striped and plain satin. In line with the customer's request, the customer's logo, preferred pictures and patterns can be worked on our products

### Hotels 1-8 TOWELS 9-16 BATHROBES 17-18 OTHERS Towel slippers Duvet covers Bed Sheets Pillowcases Matress peds Bathroom mats 19-20 Accessories HOTEL'S BATHROOM COMFORT Sports 21-22 SPORTS & SPA & FITNESS & SEA & POOL Promotions 23-24 SPECIAL DEMANDS