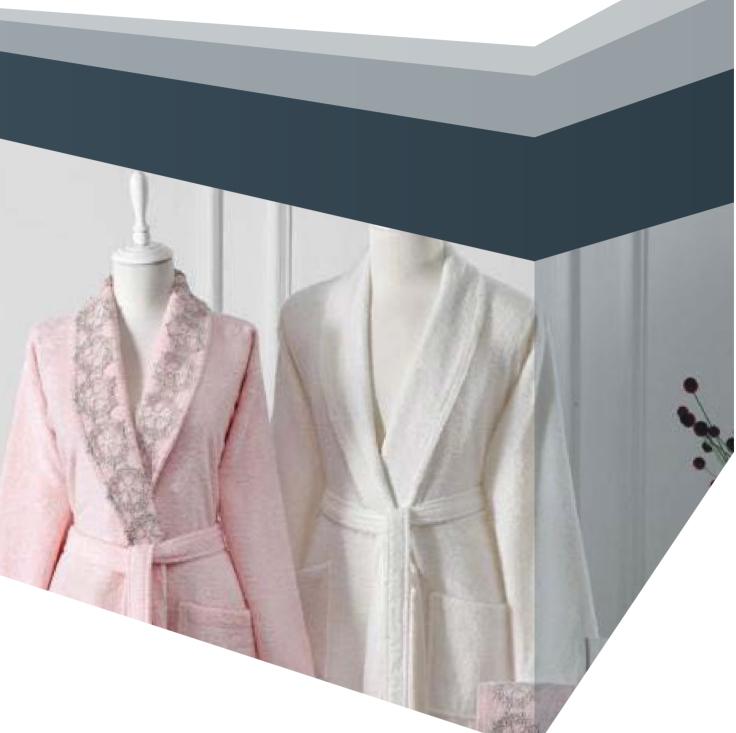

# **About Products**

HOTEL, our products are used in models that are preferred in hotels in many parts of the world. The towel group consists of Head towels, Bath towels, Bathrobes ,Towel slipper products and bed groups such as duvet cover, bed sheet, pillowcases produced as striped and plain satin. In line with the customer's request, the customer's logo, preferred pictures and patterns can be worked on our products

| DT-20                     |
|---------------------------|
| DATUDODEC                 |
| BATHROBES                 |
| Cotton yarn bathrobe      |
| Piqué bathrobe            |
| Microfiber bathrobe       |
| Bamboo yarn bathrobe      |
| ALL BEST QUALITY          |
| 100% paterial cattor yara |