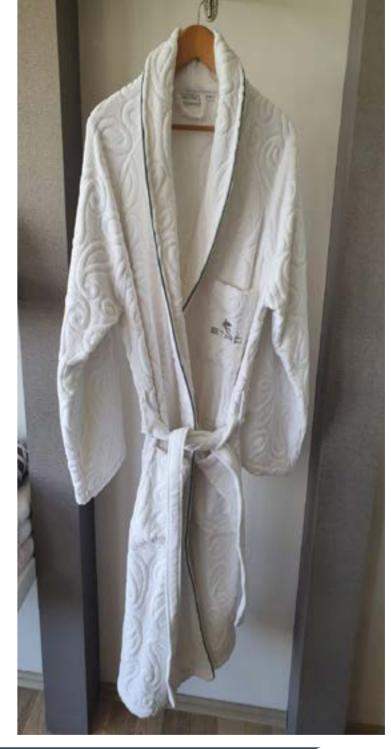

| DT-20                     |
|---------------------------|
| DATUDODEC                 |
| BATHROBES                 |
| Cotton yarn bathrobe      |
| Piqué bathrobe            |
| Microfiber bathrobe       |
| Bamboo yarn bathrobe      |
| ALL BEST QUALITY          |
| 100% paterial cattor yara |

100% natural cotton yarn 100% bamboo yarn 100% natural cotton yarn Pique Esthetic and comfortable Microfiber

| DKC TEXTILE |
|-------------|
|-------------|

DT-33

DT-34

13

DT-36

DT-37

DKC TEXTILE