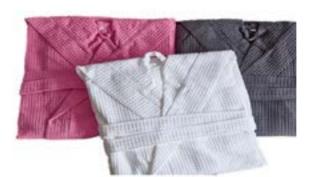

| DT-20                     |
|---------------------------|
| DATUDODEC                 |
| BATHROBES                 |
| Cotton yarn bathrobe      |
| Piqué bathrobe            |
| Microfiber bathrobe       |
| Bamboo yarn bathrobe      |
| ALL BEST QUALITY          |
| 100% paterial cattor yara |

100% natural cotton yarn 100% bamboo yarn 100% natural cotton yarn Pique Esthetic and comfortable Microfiber

| DKC TEXTILE |
|-------------|
|-------------|

DT-33

DT-34

13

DT-36

DT-37

DKC TEXTILE