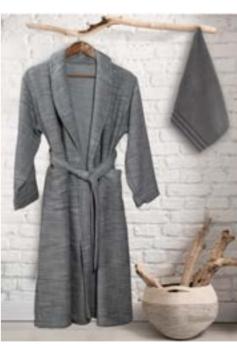

| DT-20                     |
|---------------------------|
| DATUDODEC                 |
| BATHROBES                 |
| Cotton yarn bathrobe      |
| Piqué bathrobe            |
| Microfiber bathrobe       |
| Bamboo yarn bathrobe      |
| ALL BEST QUALITY          |
| 100% paterial cattor yara |

100% natural cotton yarn 100% bamboo yarn 100% natural cotton yarn Pique Esthetic and comfortable Microfiber

| DKC TEXTILE |
|-------------|
|-------------|

DT-33

DT-34

13

DT-36

DT-37

DKC TEXTILE