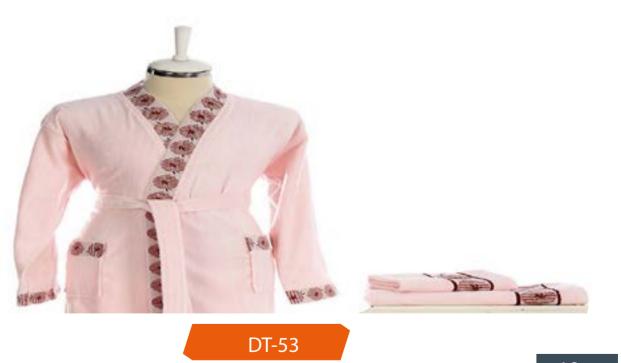

| DT-20                     |
|---------------------------|
| DATUDODEC                 |
| BATHROBES                 |
| Cotton yarn bathrobe      |
| Piqué bathrobe            |
| Microfiber bathrobe       |
| Bamboo yarn bathrobe      |
| ALL BEST QUALITY          |
| 100% paterial cattor yara |

100% natural cotton yarn 100% bamboo yarn 100% natural cotton yarn Pique Esthetic and comfortable Microfiber

| DKC TEXTILE |
|-------------|
|-------------|

DT-33

DT-34

13

DT-36

DT-37

DKC TEXTILE