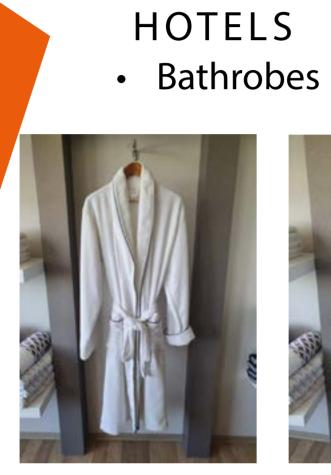

# **About Products**

HOTEL, our products are used in models that are preferred in hotels in many parts of the world. The towel group consists of Head towels, Bath towels, Bathrobes ,Towel slipper products and bed groups such as duvet cover, bed sheet, pillowcases produced as striped and plain satin. In line with the customer's request, the customer's logo, preferred pictures and patterns can be worked on our products

| DT-20                     |
|---------------------------|
| DATUDODEC                 |
| BATHROBES                 |
| Cotton yarn bathrobe      |
| Piqué bathrobe            |
| Microfiber bathrobe       |
| Bamboo yarn bathrobe      |
| ALL BEST QUALITY          |
| 100% paterial cattor yara |