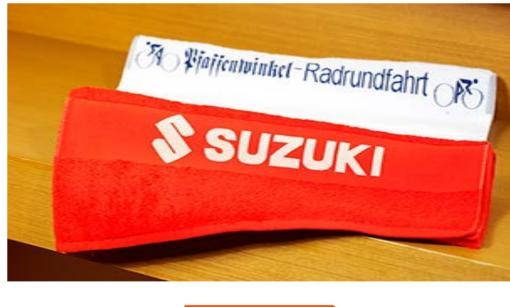

|
| Cotton yarn bathrobe      |
| Piqué bathrobe            |
| Microfiber bathrobe       |
| Bamboo yarn bathrobe      |
| ALL BEST QUALITY          |
| 100% paterial cattor yara |

100% natural cotton yarn 100% bamboo yarn 100% natural cotton yarn Pique Esthetic and comfortable Microfiber

| DKC TEXTILE |
|-------------|
|-------------|







DT-33



DT-34



13



DT-36



DT-37

DKC TEXTILE





PREFER YOUR CONCEPT !

|--|







DT-39



DT-40



DT-41







DT-43



With more alternatives in these group of products







# <text><text>

DT-54

SHARE YOUR DESIGN OR LET US MAKE DESIGN FOR YOUR BRAND !

19





Together let's design products that reflect your brand and image !



MORE OPTIONS PLEASE CONTACT US !

# PROMOTIONS



DT-56



21

### DKC TEXTILE



DT-58



DT-59





### DKC TEXTILE



DT-65