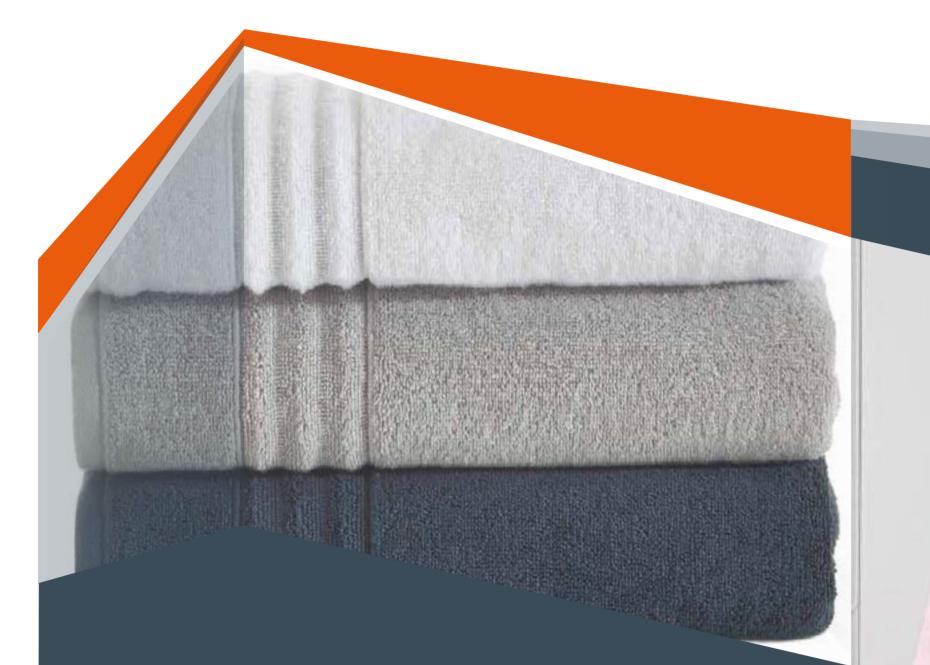

Our new collection. House of your dreams.

DKC textile products are produced from 100% natural cotton yarn and bamboo yarn and microfiber which are accepted in the world, and the product dyes are com-pletely natural and hygienic. It is resistant to long washes. The natural cotton we use in our products made of cotton yarn increases the water absorption rate. Our prod-ucts made of bamboo yarn and microfiber provide comfort and convenience. All of our products are produced 100% locally in factories in Turkey.

# **About Products**

HOTEL, our products are used in models that are preferred in hotels in many parts of the world. The towel group consists of Head towels, Bath towels, Bathrobes ,Towel slipper products and bed groups such as duvet cover, bed sheet, pillowcases produced as striped and plain satin. In line with the customer's request, the customer's logo, preferred pictures and patterns can be worked on our products