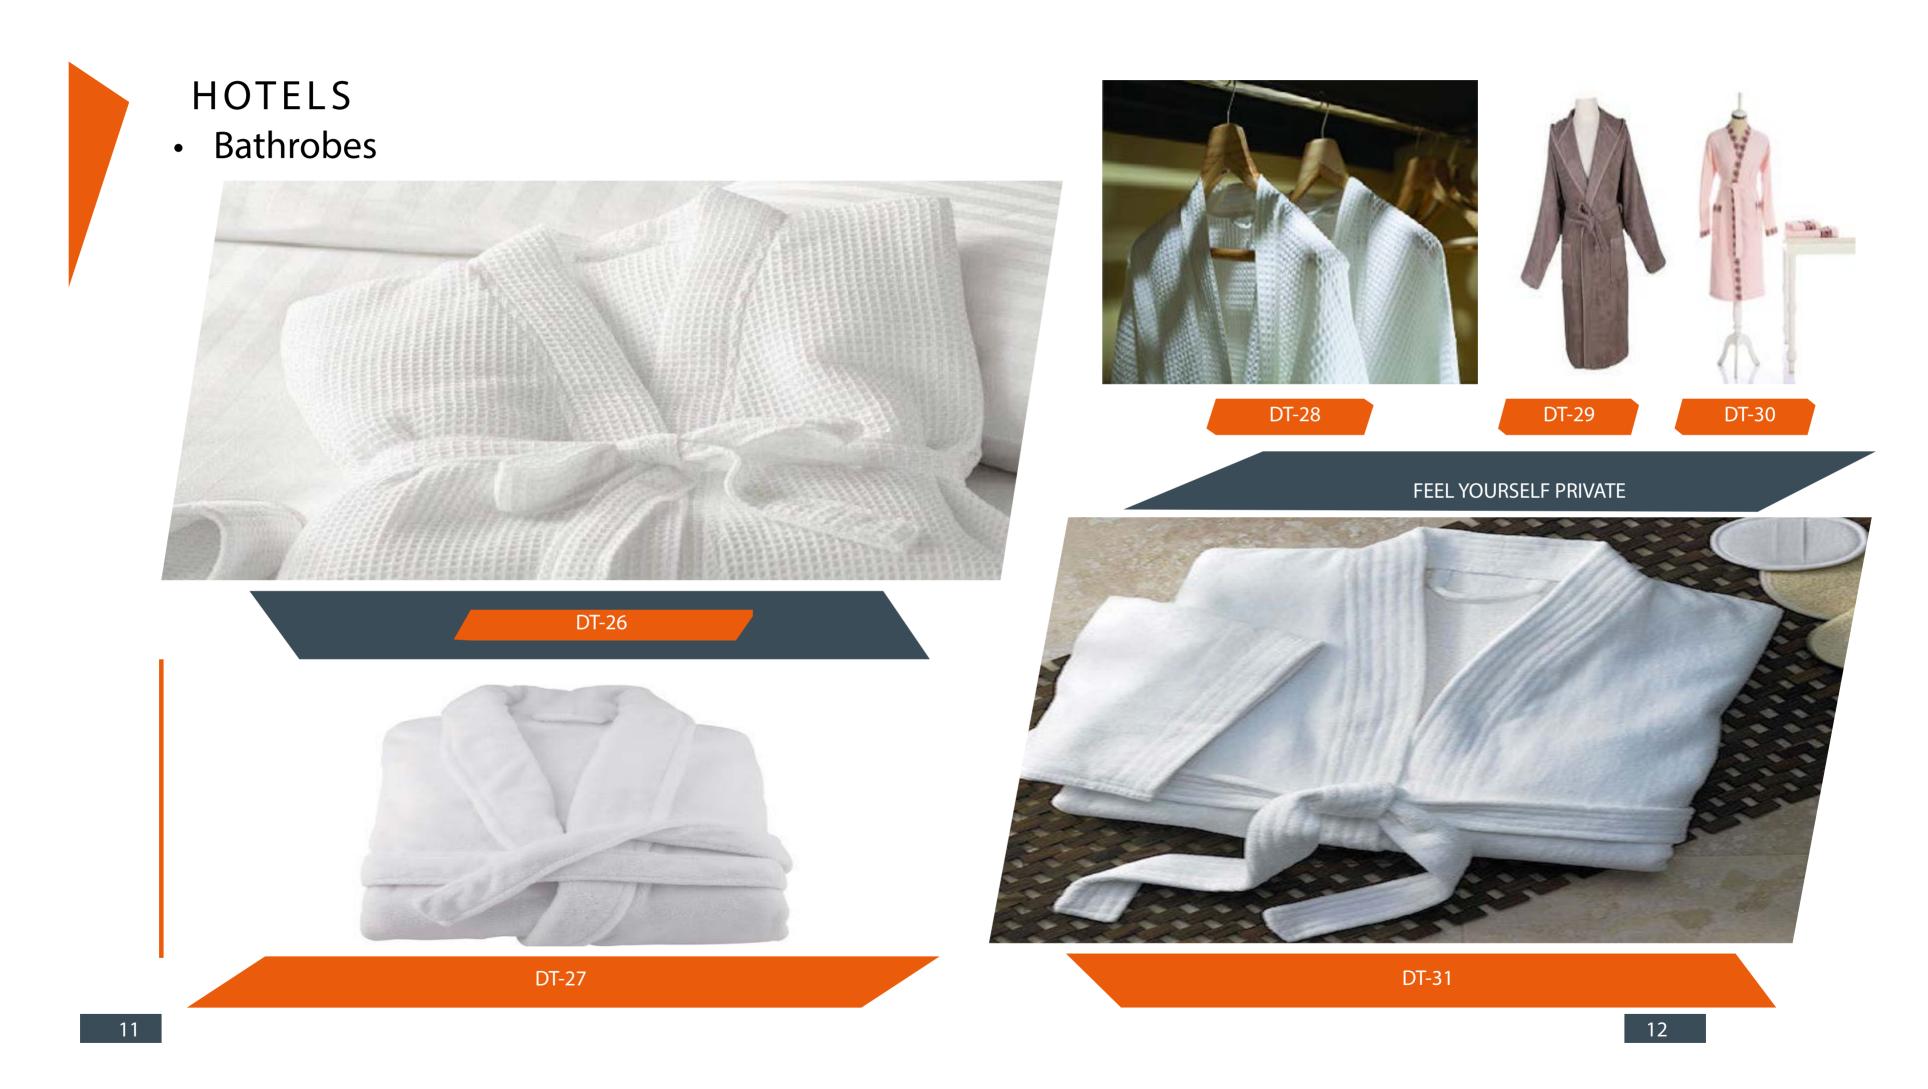

# **About Products**

HOTEL, our products are used in models that are preferred in hotels in many parts of the world. The towel group consists of Head towels, Bath towels, Bathrobes ,Towel slipper products and bed groups such as duvet cover, bed sheet, pillowcases produced as striped and plain satin. In line with the customer's request, the customer's logo, preferred pictures and patterns can be worked on our products

### DKC TEXTILE

DT-18

|   | DT-19              |       |
|---|--------------------|-------|
| # | Hotel Concept      | CODE  |
| 1 | Bathrobe-Man's     | DT-21 |
| 2 | Bathrobe-Woman's   | DT-22 |
| 3 | Head Towel-Man's   | DT-23 |
| 4 | Body Towel Woman's | DT-24 |
| 5 | Body Towel Man's   | DT-25 |
| 6 | Head Towel Woman's | DT-31 |
|   |                    |       |

| DT-20                     |
|---------------------------|
| DATUDODEC                 |
| BATHROBES                 |
| Cotton yarn bathrobe      |
| Piqué bathrobe            |
| Microfiber bathrobe       |
| Bamboo yarn bathrobe      |
| ALL BEST QUALITY          |
| 100% paterial cattor yara |