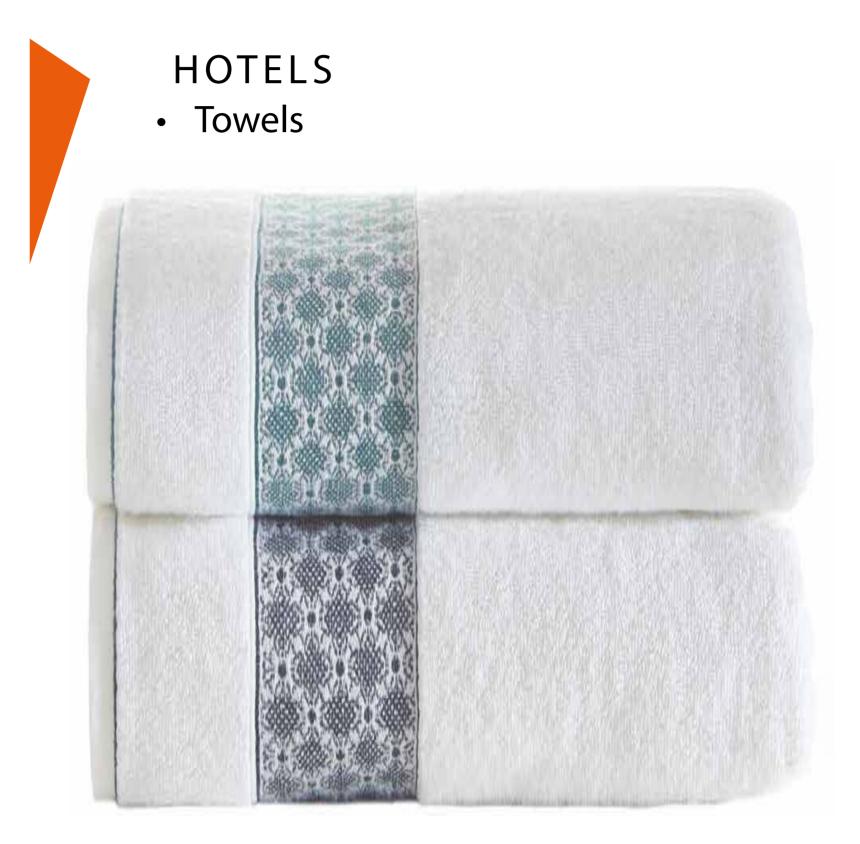

# **About Products**

HOTEL, our products are used in models that are preferred in hotels in many parts of the world. The towel group consists of Head towels, Bath towels, Bathrobes ,Towel slipper products and bed groups such as duvet cover, bed sheet, pillowcases produced as striped and plain satin. In line with the customer's request, the customer's logo, preferred pictures and patterns can be worked on our products

### Hotels 1-8 TOWELS 9-16 BATHROBES 17-18 OTHERS Towel slippers Duvet covers Bed Sheets Pillowcases Matress peds Bathroom mats 19-20 Accessories HOTEL'S BATHROOM COMFORT Sports 21-22 SPORTS & SPA & FITNESS & SEA & POOL Promotions 23-24 SPECIAL DEMANDS