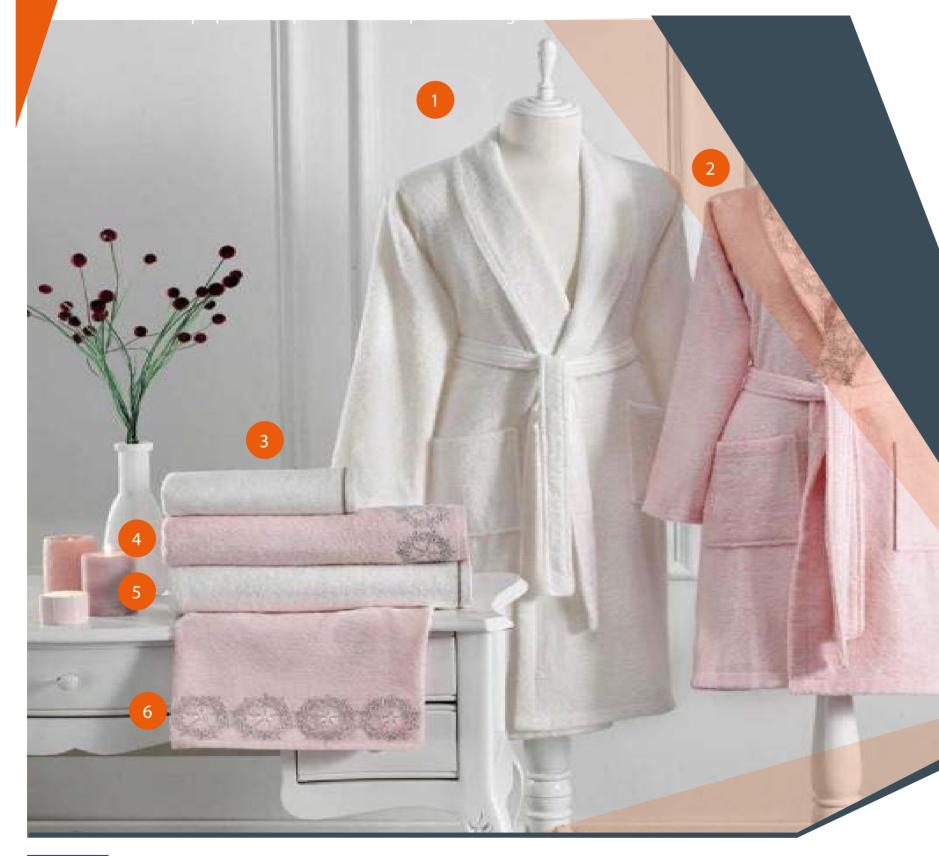

### DKC TEXTILE

DT-18

|   | DT-19              |       |
|---|--------------------|-------|
| # | Hotel Concept      | CODE  |
| 1 | Bathrobe-Man's     | DT-21 |
| 2 | Bathrobe-Woman's   | DT-22 |
| 3 | Head Towel-Man's   | DT-23 |
| 4 | Body Towel Woman's | DT-24 |
| 5 | Body Towel Man's   | DT-25 |
| 6 | Head Towel Woman's | DT-31 |
|   |                    |       |

| DT-20                     |
|---------------------------|
| DATUDODEC                 |
| BATHROBES                 |
| Cotton yarn bathrobe      |
| Piqué bathrobe            |
| Microfiber bathrobe       |
| Bamboo yarn bathrobe      |
| ALL BEST QUALITY          |
| 100% paterial cattor yara |