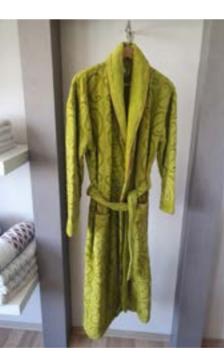

| DT-20                     |
|---------------------------|
| DATUDODEC                 |
| BATHROBES                 |
| Cotton yarn bathrobe      |
| Piqué bathrobe            |
| Microfiber bathrobe       |
| Bamboo yarn bathrobe      |
| ALL BEST QUALITY          |
| 100% paterial cattor yara |

100% natural cotton yarn 100% bamboo yarn 100% natural cotton yarn Pique Esthetic and comfortable Microfiber

| DKC TEXTILE |
|-------------|
|-------------|

DT-33

DT-34

13

DT-36

DT-37

DKC TEXTILE