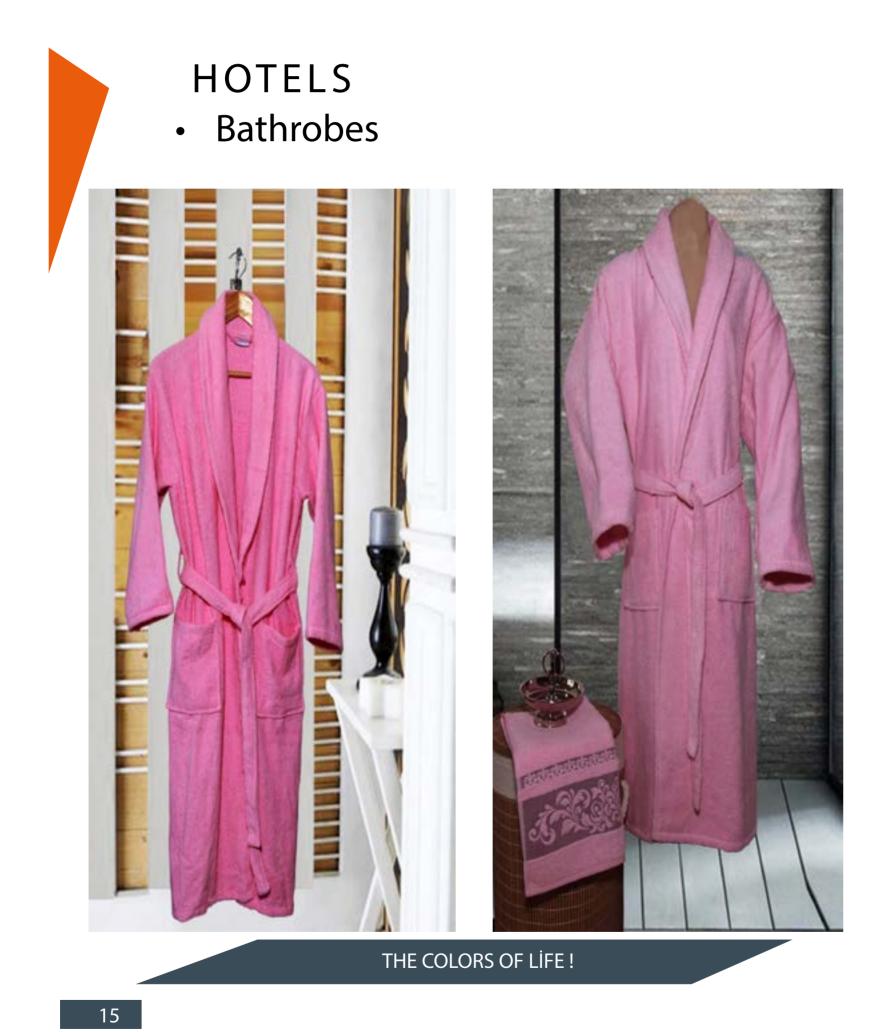

| DT-20                     |
|---------------------------|
| DATUDODEC                 |
| BATHROBES                 |
| Cotton yarn bathrobe      |
| Piqué bathrobe            |
| Microfiber bathrobe       |
| Bamboo yarn bathrobe      |
| ALL BEST QUALITY          |
| 100% paterial cattor yara |

100% natural cotton yarn 100% bamboo yarn 100% natural cotton yarn Pique Esthetic and comfortable Microfiber

| DKC TEXTILE |
|-------------|
|-------------|

DT-33

DT-34

13

DT-36

DT-37

DKC TEXTILE