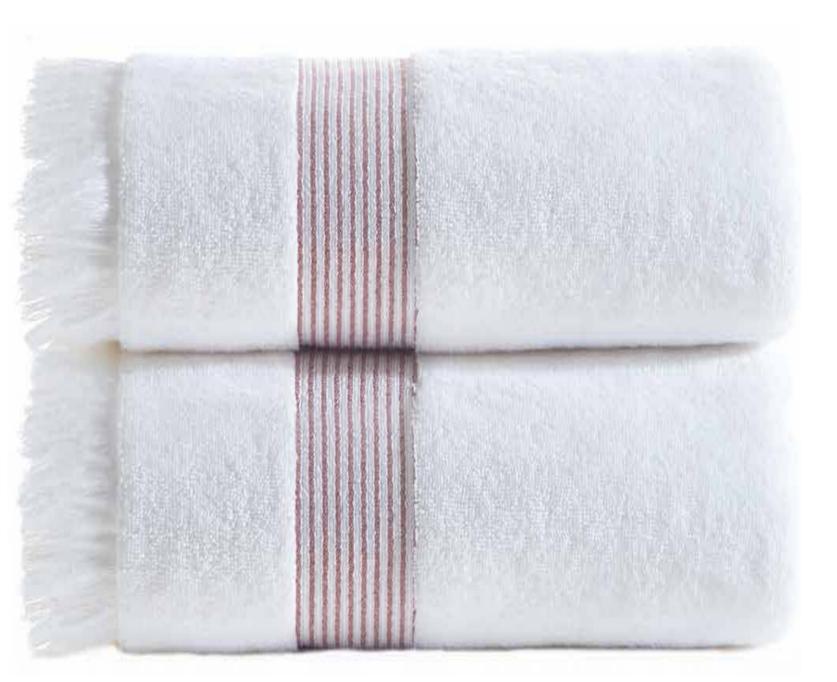

# **About Products**

HOTEL, our products are used in models that are preferred in hotels in many parts of the world. The towel group consists of Head towels, Bath towels, Bathrobes ,Towel slipper products and bed groups such as duvet cover, bed sheet, pillowcases produced as striped and plain satin. In line with the customer's request, the customer's logo, preferred pictures and patterns can be worked on our products

### Hotels 1-8 TOWELS 9-16 BATHROBES 17-18 OTHERS Towel slippers Duvet covers Bed Sheets Pillowcases Matress peds Bathroom mats 19-20 Accessories HOTEL'S BATHROOM COMFORT Sports 21-22 SPORTS & SPA & FITNESS & SEA & POOL Promotions 23-24 SPECIAL DEMANDS