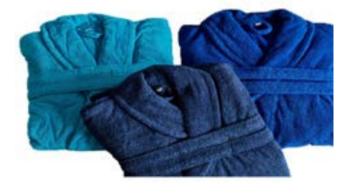

| DT-20                     |
|---------------------------|
| DATUDODEC                 |
| BATHROBES                 |
| Cotton yarn bathrobe      |
| Piqué bathrobe            |
| Microfiber bathrobe       |
| Bamboo yarn bathrobe      |
| ALL BEST QUALITY          |
| 100% paterial cattor yara |

100% natural cotton yarn 100% bamboo yarn 100% natural cotton yarn Pique Esthetic and comfortable Microfiber

| DKC TEXTILE |
|-------------|
|-------------|

DT-33

DT-34

13

DT-36

DT-37

DKC TEXTILE